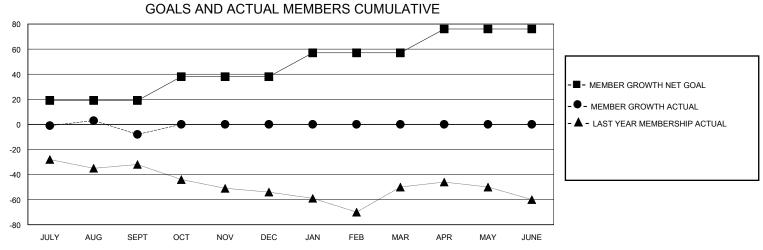

## **GMT**: **LOCATION KENTUCKY GMT CA** Clubs **Members RESULTS FOR 2023-2024 RESULTS FOR 2023-2024** NEW CLUB GOAL **NEW CLUBS** DROPPED CLUBS QUARTER MEMBER GROWTH NET MEMBER GROWTH DROPPED QUARTER **GOAL** MEMBERS ACTUAL **ACTUAL** (including transfers) 0 0 0 19 37 42 JULY/AUG/SEPT JULY/AUG/SEPT 0 0 0 0 0 19 OCT/NOV/DEC OCT/NOV/DEC JAN/FEB/MAR 0 0 0 19 0 0 JAN/FEB/MAR 0 0 19 0 0 APR/MAY/JUNE APR/MAY/JUNE